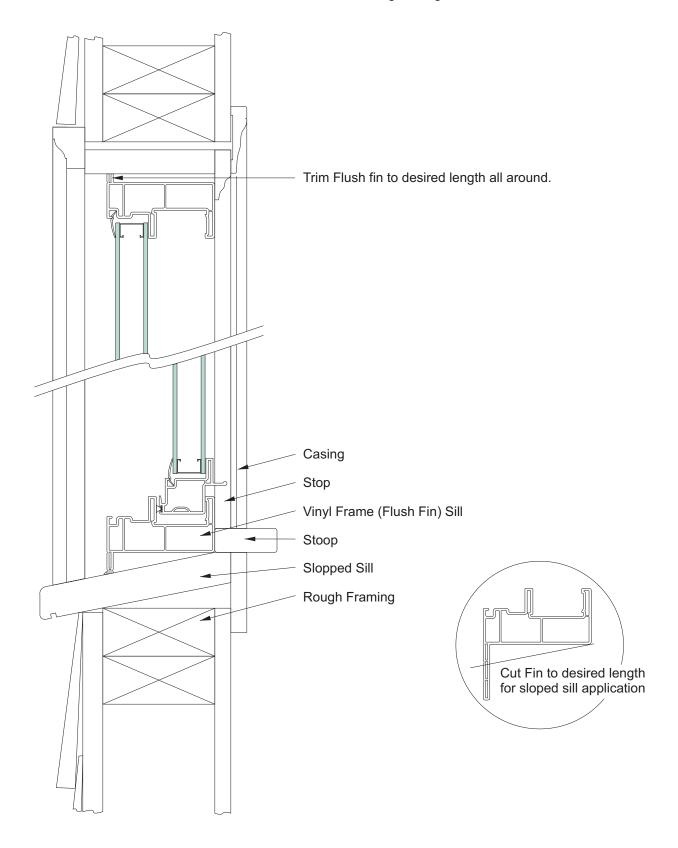

## Retro-fit with Flush Fin frame

580 Single Hung Flush Fin Illustrated



## Retro-fit Installations

Realizing that building structures and conditions will vary, it is acceptable and sometimes unavoidable that installation procedures will be different. The image below illustrates one common method as an acceptable modified installation where the fastener is located through the frame as opposed to through the nailing flange, or with the nailing flange removed.



As with all products manufactured by Alside and installed by others, it is ultimately the installers responsibility to insure that a water tight condition is made between the window and the weather barrier system of the wall.