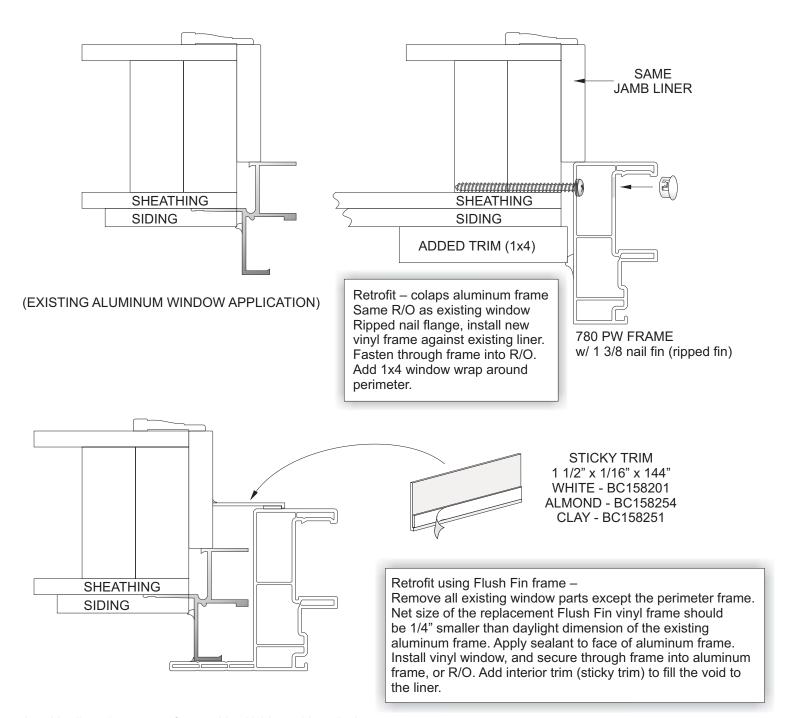

## Retro-fit Installations

Realizing that building structures and conditions will vary, it is acceptable and sometimes unavoidable that installation procedures will be different. The image below illustrates one common method as an acceptable modified installation where the fastener is located through the frame as opposed to through the nailing flange, or with the nailing flange removed.

As with all products manufactured by Alside and installed by others, it is ultimately the installers responsibility to insure that a water tight condition is made between the window and the weather barrier system of the wall.